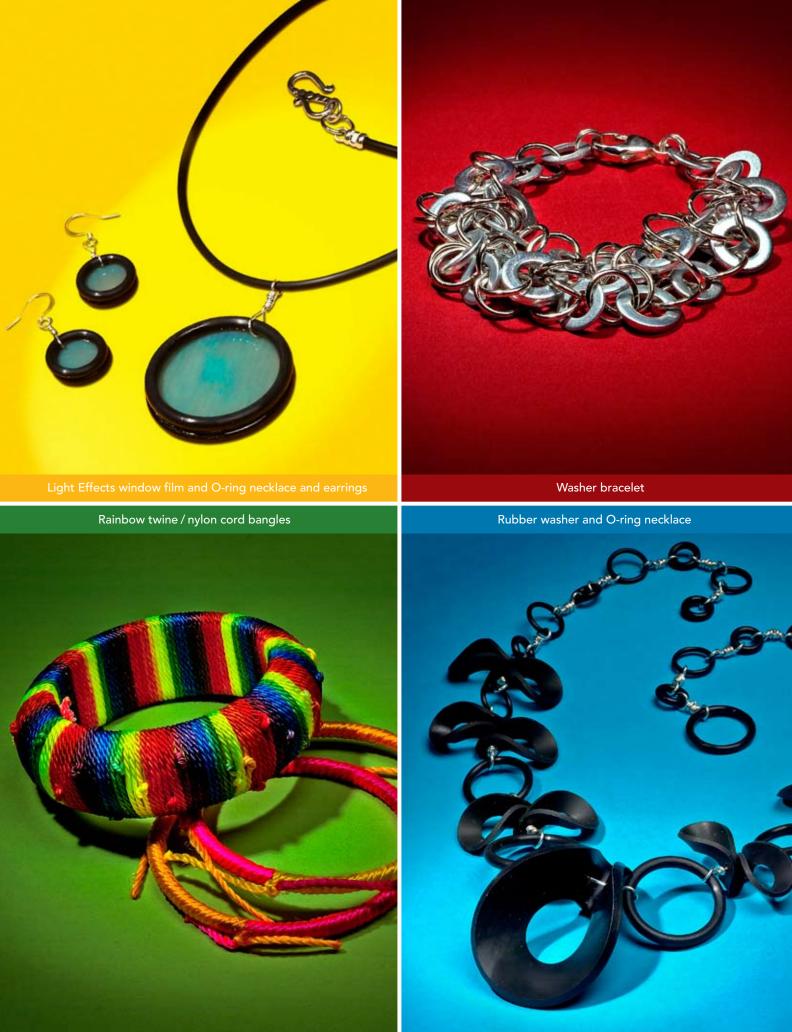

## READY-TO-WEAR HARDWARE

While we're past considering hardware stores a male stronghold, we probably don't really think of them as our beading muses, either. The following projects may change this perception. With primary materials — washers, O-rings, nylon cord, rubber tubing, and window film — straight off the home-improvement shelves, the *BeadStyle* staff designed jewelry pieces that are fun and fashionable, but not campy. Only you will know they didn't come from a boutique.