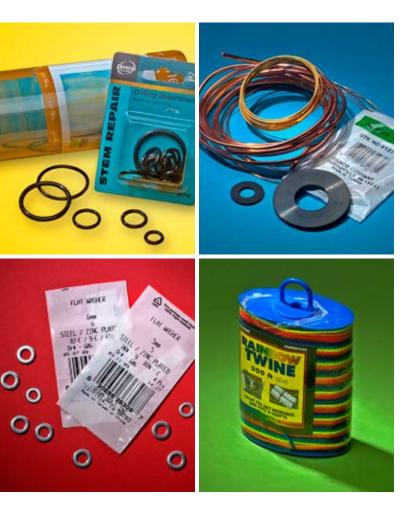

## READY-TO-WEAR HARDWARE

While we're past considering hardware stores a male stronghold, we probably don't really think of them as our beading muses, either. The following projects may change this perception. With primary materials — washers, O-rings, nylon cord, rubber tubing, and window film — straight off the home-improvement shelves, the *BeadStyle* staff designed jewelry pieces that are fun and fashionable, but not campy. Only you will know they didn't come from a boutique.

## **SUPPLY NOTE**

At home-improvement stores, washers are measured by their inside diameters. The 5mm and 6mm washers have 10mm and 12mm outside diameters, respectively.