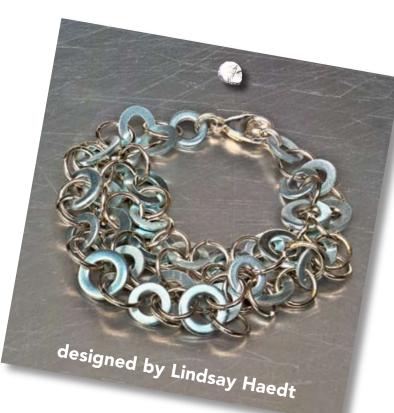

## READY-TO-WEAR HARDWARE

While we're past considering hardware stores a male stronghold, we probably don't really think of them as our beading muses, either. The following projects may change this perception. With primary materials — washers, O-rings, nylon cord, rubber tubing, and window film — straight off the home-improvement shelves, the *BeadStyle* staff designed jewelry pieces that are fun and fashionable, but not campy. Only you will know they didn't come from a boutique.

**1** a Open a 10mm jump ring (Basics, p. 110). Attach a 6mm washer and a 5mm washer. Close the jump ring. Use a jump ring to attach the 5mm washer to another 6mm washer. Make a total of four units.

**1** b Attach a 5mm washer to a 6mm washer. Attach the 6mm washer to another 5mm washer. Make a total of three units.

2Arrange washer units in a row, alternating the two types. Begin and end with units that have a 5mm washer in the middle. Use jump rings to attach the washers in one unit to the respective washers in the next unit until all units are connected. Check the fit, allowing 3½ in. (8.9cm) for finishing. Add or remove units if necessary.

**3**Use a jump ring to attach two 6mm washers. Repeat. Using three jump rings, attach each 6mm unit (including the jump ring) to the respective washers on each side.

Use a jump ring to attach two 5mm washers. Repeat. Attach each unit (excluding the jump ring) to the respective washers on each side. Attach a 5mm washer to each remaining jump ring.

On each end, attach a split ring to the 5mm washer (Basics). On one end, attach a lobster claw clasp to the split ring. \*

AND DESCRIPTION OF THE PARTY OF