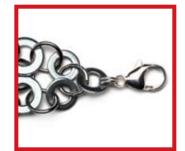

**3**Use a jump ring to attach two 6mm washers. Repeat. Using three jump rings, attach each 6mm unit (including the jump ring) to the respective washers on each side.

Use a jump ring to attach two 5mm washers. Repeat. Attach each unit (excluding the jump ring) to the respective washers on each side. Attach a 5mm washer to each remaining jump ring.

On each end, attach a split ring to the 5mm washer (Basics). On one end, attach a lobster claw clasp to the split ring. \*

AND DESCRIPTION OF THE PARTY OF