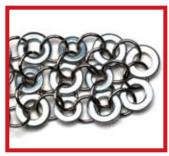

**1** a Open a 10mm jump ring (Basics, p. 110). Attach a 6mm washer and a 5mm washer. Close the jump ring. Use a jump ring to attach the 5mm washer to another 6mm washer. Make a total of four units.

**1** b Attach a 5mm washer to a 6mm washer. Attach the 6mm washer to another 5mm washer. Make a total of three units.

2Arrange washer units in a row, alternating the two types. Begin and end with units that have a 5mm washer in the middle. Use jump rings to attach the washers in one unit to the respective washers in the next unit until all units are connected. Check the fit, allowing 3½ in. (8.9cm) for finishing. Add or remove units if necessary.

## **SUPPLY NOTE**

At home-improvement stores, washers are measured by their inside diameters. The 5mm and 6mm washers have 10mm and 12mm outside diameters, respectively.