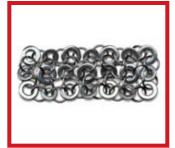

2Arrange washer units in a row, alternating the two types. Begin and end with units that have a 5mm washer in the middle. Use jump rings to attach the washers in one unit to the respective washers in the next unit until all units are connected. Check the fit, allowing 3½ in. (8.9cm) for finishing. Add or remove units if necessary.

**3**Use a jump ring to attach two 6mm washers. Repeat. Using three jump rings, attach each 6mm unit (including the jump ring) to the respective washers on each side.

Use a jump ring to attach two 5mm washers. Repeat. Attach each unit (excluding the jump ring) to the respective washers on each side. Attach a 5mm washer to each remaining jump ring.