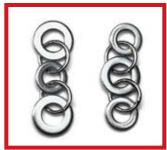

**1** a Open a 10mm jump ring (Basics, p. 110). Attach a 6mm washer and a 5mm washer. Close the jump ring. Use a jump ring to attach the 5mm washer to another 6mm washer. Make a total of four units.

**1** b Attach a 5mm washer to a 6mm washer. Attach the 6mm washer to another 5mm washer. Make a total of three units.

2Arrange washer units in a row, alternating the two types. Begin and end with units that have a 5mm washer in the middle. Use jump rings to attach the washers in one unit to the respective washers in the next unit until all units are connected. Check the fit, allowing 3½ in. (8.9cm) for finishing. Add or remove units if necessary.

**3**Use a jump ring to attach two 6mm washers. Repeat. Using three jump rings, attach each 6mm unit (including the jump ring) to the respective washers on each side.

Use a jump ring to attach two 5mm washers. Repeat. Attach each unit (excluding the jump ring) to the respective washers on each side. Attach a 5mm washer to each remaining jump ring.

On each end, attach a split ring to the 5mm washer (Basics). On one end, attach a lobster claw clasp to the split ring. \*

AND DESCRIPTION OF THE PARTY OF